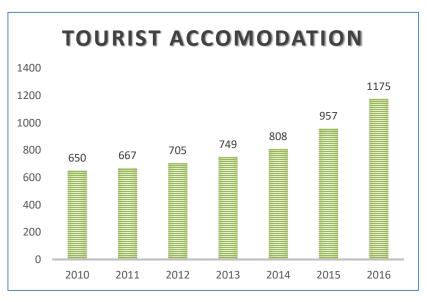

### **TOURISM**

| ARRIVALS       | NUMBER |
|----------------|--------|
| GERMANY        | 10.266 |
| FRANCE         | 15.491 |
| USA            | 13.926 |
| UK             | 11.866 |
| SWITZERLAND    | 6.259  |
| NETHERLANDS    | 5.839  |
| AUSTRALIA      | 4.232  |
| BULGARIA       | 1.654  |
| ROMANIA        | 2.102  |
| BELGIUM        | 4.000  |
| CANADA         | 3.458  |
| SPAIN          | 3.590  |
| CZECH REPUBLIC | 1.121  |
| POLAND         | 2.003  |
| CHINA          | 3.931  |
| RUSSIA         | 1.919  |
| OTHER ASIA     | 3.272  |
| AUSTRIA        | 2.039  |
| ARGENTINA      | 2.188  |
| OTHER WORLD    | 19.555 |

Source: APT Basilicata – March 2018

### MAIN DESTINATIONS