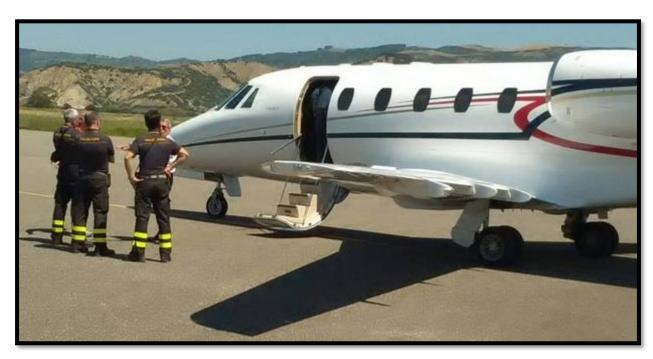

: First extra-UE demonstration flight to Medjugorje (WinFly)

### WIN FLY's PROJECT

- ✓ Fly on demand -> aerotaxi max 9 seats
- ✓ **Executive flights >** aircraft max 19 seats
- ✓ Scheduled flights- > to / from Italy
- ✓ Cargo > to / from Italy