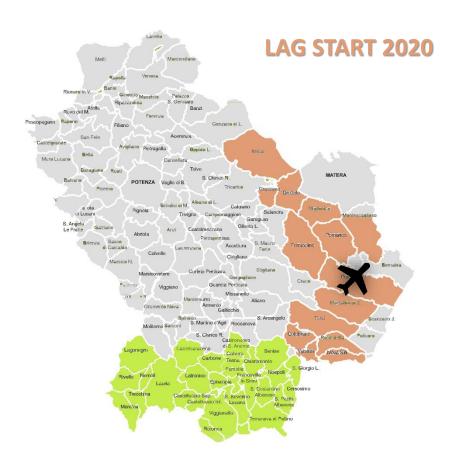

## /// LEADER DISTRICTS

LAG LA CITTADELLA DEL SAPERE

## /// LEADER

**MUNICIPALITIES: 27** 

**INHABITANTS**: 70.000

### **LEADER BUDGET:** EUR 4.800.000

- 35% Competitiveness of SMEs and agricultural sector
- **55%** Tourism
- **35**% Social and Work inclusion

**MUNICIPALITIES: 15** 

**INHABITANTS**: 78.000

### **LEADER BUDGET:** EUR 5.653.000

- 38% Competitiveness of SMEs and agricultural sector
- **62**% Tourism and exploitation of naturalistic and cultural resources