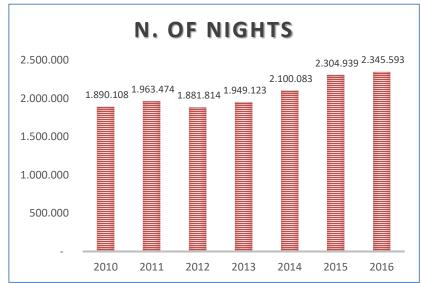

### **TOURISM**

| ARRIVALS       | NUMBER |
|----------------|--------|
| GERMANY        | 10.266 |
| FRANCE         | 15.491 |
| USA            | 13.926 |
| UK             | 11.866 |
| SWITZERLAND    | 6.259  |
| NETHERLANDS    | 5.839  |
| AUSTRALIA      | 4.232  |
| BULGARIA       | 1.654  |
| ROMANIA        | 2.102  |
| BELGIUM        | 4.000  |
| CANADA         | 3.458  |
| SPAIN          | 3.590  |
| CZECH REPUBLIC | 1.121  |
| POLAND         | 2.003  |
| CHINA          | 3.931  |
| RUSSIA         | 1.919  |
| OTHER ASIA     | 3.272  |
| AUSTRIA        | 2.039  |
| ARGENTINA      | 2.188  |
| OTHER WORLD    | 19.555 |

Source: APT Basilicata – March 2018

### MAIN DESTINATIONS