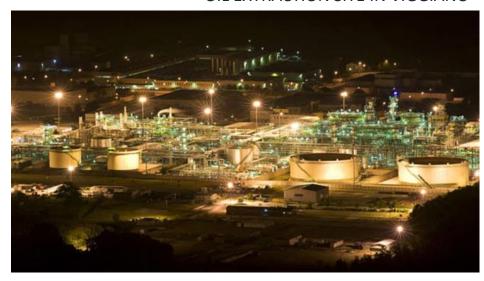

DP<br>(EUR million) | %      |
|--------------------------------------------|-------------------------------|--------|
| Other (tourism, PA)                        | 2.681                         | 25,44% |
| Finance - Money broking and intermediation | 1.986                         | 18,85% |
| Trade, HoReCa, Logistics                   | 1.935                         | 18,37% |
| Industry                                   | 1.572                         | 14,92% |
| Construction industry                      | 854                           | 8,11%  |
| Agriculture, Forestry, Fishery             | 468                           | 4,44%  |

BASILICATA GDP -> 0,7% OF ITALIAN GDP (2016- ISTAT)

#### **REGIONAL GDP**



### **MAIN INDUSTRIES**

FCA IN MELFI



OIL EXTRACTION SITE IN VIGGIANO



### **TOURISM**

| ARRIVALS       | NUMBER |
|----------------|--------|
| GERMANY        | 10.266 |
| FRANCE         | 15.491 |
| USA            | 13.926 |
| UK             | 11.866 |
| SWITZERLAND    | 6.259  |
| NETHERLANDS    | 5.839  |
| AUSTRALIA      | 4.232  |
| BULGARIA       | 1.654  |
| ROMANIA        | 2.102  |
| BELGIUM        | 4.000  |
| CANADA         | 3.458  |
| SPAIN          | 3.590  |
| CZECH REPUBLIC | 1.121  |
| POLAND         | 2.003  |
| CHINA          | 3.931  |
| RUSSIA         | 1.919  |
| OTHER ASIA     | 3.272  |
| AUSTRIA        | 2.039  |
| ARGENTINA      | 2.188  |
| OTHER WORLD    | 19.555 |

Source: APT Basilicata – March 2018

### MAIN DESTINATIONS









## /// BASILICATA REGION TOURISM







SOUTH ITALY 19.626.416 (Basilicata 3%)

SOUTH ITALY 76.3