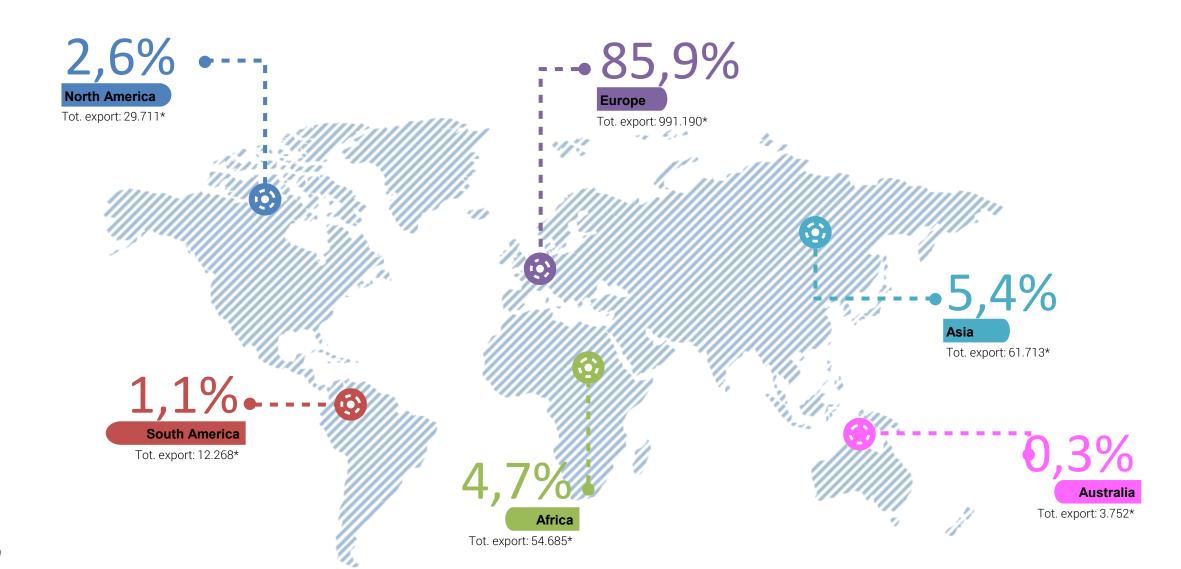

RLANDS    | 5.839  |
| AUSTRALIA      | 4.232  |
| BULGARIA       | 1.654  |
| ROMANIA        | 2.102  |
| BELGIUM        | 4.000  |
| CANADA         | 3.458  |
| SPAIN          | 3.590  |
| CZECH REPUBLIC | 1.121  |
| POLAND         | 2.003  |
| CHINA          | 3.931  |
| RUSSIA         | 1.919  |
| OTHER ASIA     | 3.272  |
| AUSTRIA        | 2.039  |
| ARGENTINA      | 2.188  |
| OTHER WORLD    | 19.555 |

Source: APT Basilicata – March 2018

### MAIN DESTINATIONS









## /// BASILICATA REGION TOURISM







SOUTH ITALY 19.626.416 (Basilicata 3%)

SOUTH ITALY 76.308.320 (Basilicata 3%)

SOUTH ITALY 28.223 (Basilicata 4%)



### **UNEMPLOYMENT RATE** (ISTAT 2016)

**ITALIAN SOUTHERN REGIONS ->** 19,12% **OVERALL ITALY ->** 10,94% (ISTAT 2016

## /// BASILICATA REGION EXPORT (2014)



**EXPORT (2014)** 



#### Province of Potenza

| SECTOR         | 2010      | 2011      | 2012      | 2013    | 2014    |
|----------------|-----------|-----------|-----------|---------|---------|
| Agriculture    | 1.483     | 1.638     | 4.663     | 1.595   | 2.862   |
| Oil extraction | 54.615    | 63.246    | 66.767    | 143.591 | 165.577 |
| Industry       | 1.240.624 | 1.112.803 | 1.078.884 | 762.843 | 603.568 |
| Other          | 270       | 179       | 688       | 223     | 16      |
| GRAND TOTAL    | 1.297.015 | 1.177.869 | 1.151.006 | 908.266 | 772.074 |

#### Province of Matera

| SECTOR         | 2010    | 2011    | 2012    | 2013    | 2014    |
|----------------|---------|---------|---------|---------|---------|
| Agriculture    | 26.273  | 35.339  | 33.287  | 33.834  | 44