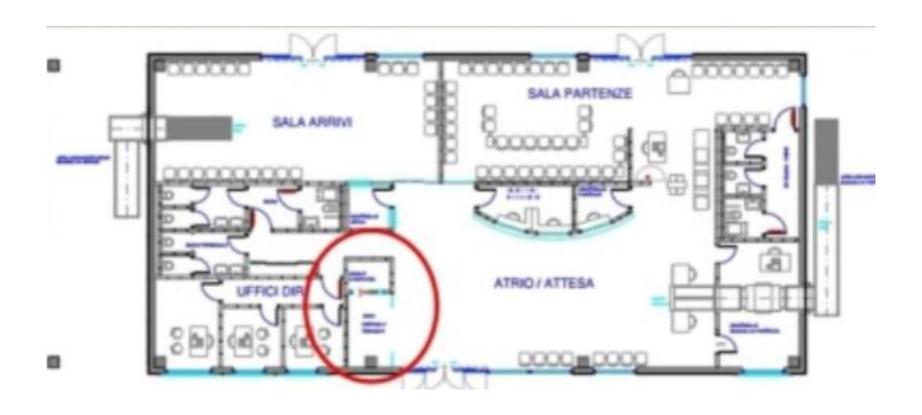

## /// PISTICCI AIRPORT SOME INFORMATION

Distance from the main regional industrial areas

Distance from the main regional turist accomodations

## /// PISTICCI AIRPORT SOME INFORMATION

**RUNWAY LENGHT**: 1.400 metres

**RUNWAY WIDTH: 30 metres** 

PASSENGERS

- ✓ Retail shopping
- ✓ Retail food
- Newspaper and tobacco stand

**SERVICES** 

- ✓ Certified maintenance
- ✓ Warehouse
- ✓ Tools & equipment
- ✓ Fuel area

## /// PISTICCI AIRPORT SOME INFORMATION