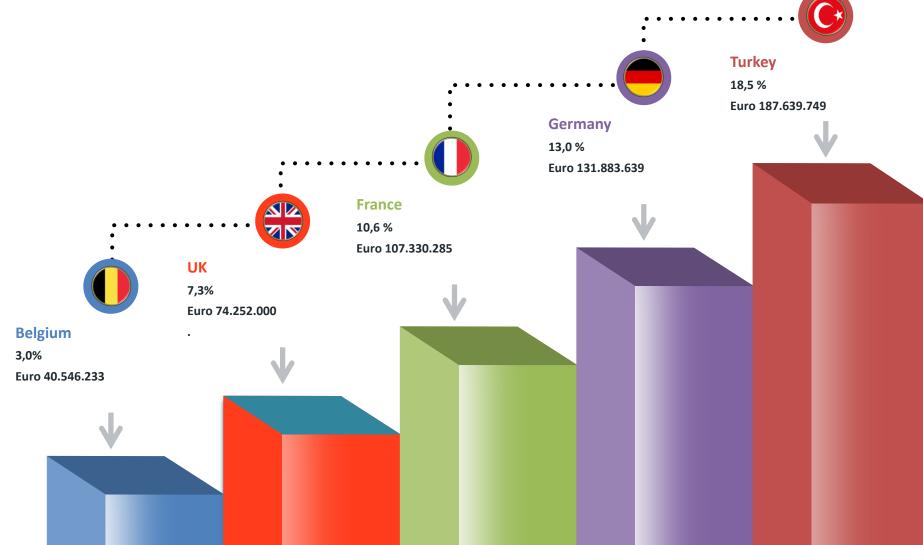

AUSTRALIA      | 4.232  |
| BULGARIA       | 1.654  |
| ROMANIA        | 2.102  |
| BELGIUM        | 4.000  |
| CANADA         | 3.458  |
| SPAIN          | 3.590  |
| CZECH REPUBLIC | 1.121  |
| POLAND         | 2.003  |
| CHINA          | 3.931  |
| RUSSIA         | 1.919  |
| OTHER ASIA     | 3.272  |
| AUSTRIA        | 2.039  |
| ARGENTINA      | 2.188  |
| OTHER WORLD    | 19.555 |

Source: APT Basilicata – March 2018

### MAIN DESTINATIONS









## /// BASILICATA REGION TOURISM







SOUTH ITALY 19.626.416 (Basilicata 3%)

SOUTH ITALY 76.308.320 (Basilicata 3%)

SOUTH ITALY 28.223 (Basilicata 4%)



### **UNEMPLOYMENT RATE** (ISTAT 2016)

**ITALIAN SOUTHERN REGIONS ->** 19,12% **OVERALL ITALY ->** 10,94% (ISTAT 2016

## /// BASILICATA REGION EXPORT (2014)



**EXPORT (2014)** 



#### Province of Potenza

| SECTOR         | 2010      | 2011      | 2012      | 2013    | 2014    |
|----------------|-----------|-----------|-----------|---------|---------|
| Agriculture    | 1.483     | 1.638     | 4.663     | 1.595   | 2.862   |
| Oil extraction | 54.615    | 63.246    | 66.767    | 143.591 | 165.577 |
| Industry       | 1.240.624 | 1.112.803 | 1.078.884 | 762.843 | 603.568 |
| Other          | 270       | 179       | 688       | 223     | 16      |
| GRAND TOTAL    | 1.297.015 | 1.177.869 | 1.151.006 | 908.266 | 772.074 |

#### Province of Matera

| SECTOR         | 2010    | 2011    | 2012    | 2013    | 2014    |
|----------------|---------|---------|---------|---------|---------|
| Agriculture    | 26.273  | 35.339  | 33.287  | 33.834  | 44.621  |
| Oil extracti