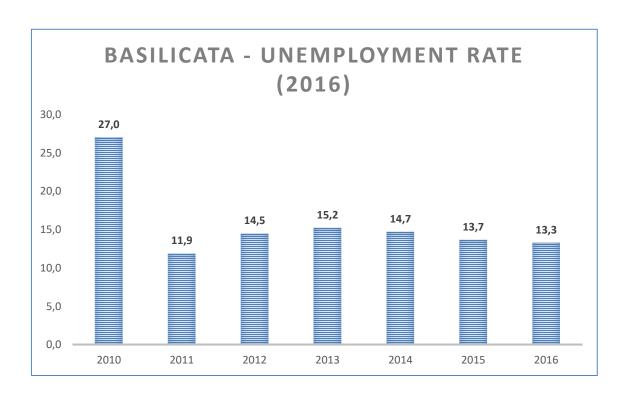

### **UNEMPLOYMENT RATE** (ISTAT 2016)

**ITALIAN SOUTHERN REGIONS ->** 19,12% **OVERALL ITALY ->** 10,94% (ISTAT 2016