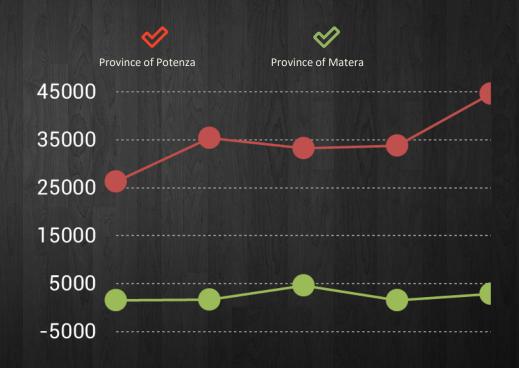

#### Province of Potenza

| SECTOR         | 2010      | 2011      | 2012      | 2013    | 2014    |
|----------------|-----------|-----------|-----------|---------|---------|
| Agriculture    | 1.483     | 1.638     | 4.663     | 1.595   | 2.862   |
| Oil extraction | 54.615    | 63.246    | 66.767    | 143.591 | 165.577 |
| Industry       | 1.240.624 | 1.112.803 | 1.078.884 | 762.843 | 603.568 |
| Other          | 270       | 179       | 688       | 223     | 16      |
| GRAND TOTAL    | 1.297.015 | 1.177.869 | 1.151.006 | 908.266 | 772.074 |

#### Province of Matera

| SECTOR         | 2010    | 2011    | 2012    | 2013    | 2014    |
|----------------|---------|---------|---------|---------|---------|
| Agriculture    | 26.273  | 35.339  | 33.287  | 33.834  | 44.621  |
| Oil extraction | 11      | 4       | 0       | 19      | 0       |
| Industry       | 197.817 | 229.248 | 214.174 | 210.442 | 194.461 |
| Other          | 1.869   | 225     | 306     | 720     | 493     |
| GRAND TOTAL    | 225.970 | 264.815 | 247.766 | 245.052 | 239.581 |