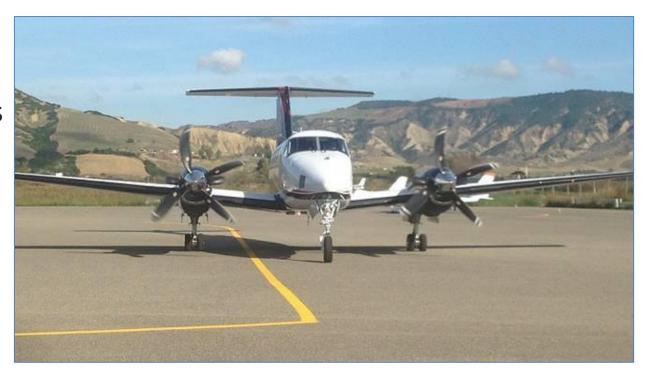

## /// PISTICCI AIRPORT

### WIN FLY's PROJECT

- ✓ Fly on demand -> aerotaxi max 9 seats
- ✓ **Executive flights >** aircraft max 19 seats
- ✓ Scheduled flights- > to / from Italy
- ✓ Cargo > to / from Italy