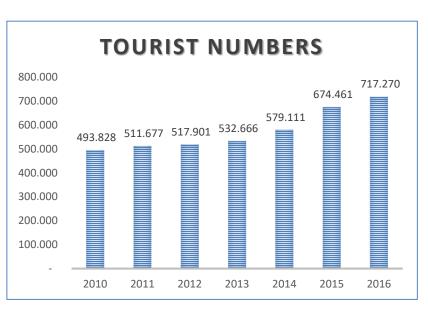

### **TOURISM**

| ARRIVALS       | NUMBER |
|----------------|--------|
| GERMANY        | 10.266 |
| FRANCE         | 15.491 |
| USA            | 13.926 |
| UK             | 11.866 |
| SWITZERLAND    | 6.259  |
| NETHERLANDS    | 5.839  |
| AUSTRALIA      | 4.232  |
| BULGARIA       | 1.654  |
| ROMANIA        | 2.102  |
| BELGIUM        | 4.000  |
| CANADA         | 3.458  |
| SPAIN          | 3.590  |
| CZECH REPUBLIC | 1.121  |
| POLAND         | 2.003  |
| CHINA          | 3.931  |
| RUSSIA         | 1.919  |
| OTHER ASIA     | 3.272  |
| AUSTRIA        | 2.039  |
| ARGENTINA      | 2.188  |
| OTHER WORLD    | 19.555 |

Source: APT Basilicata – March 2018

### MAIN DESTINATIONS